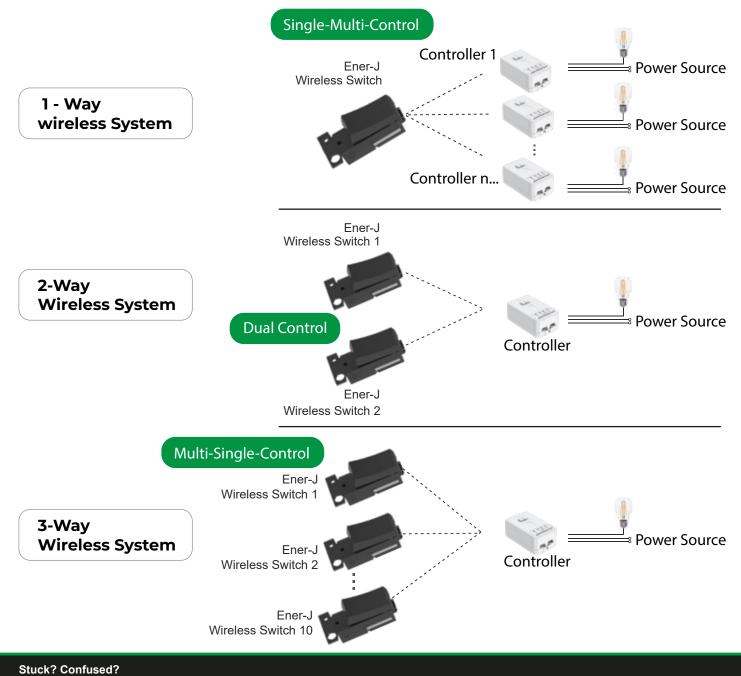

## **Ener-J Controller Wireless Systems**

echnical Specifications

Contact our Technical Support team on: T: +44 (0)1291 446 105 E: support@ener-j.co.uk Lines are open Mon - Fri (8am to 4pm)