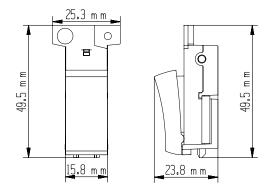

## **Product Dimentions**

| rechnical specifications:       |                                                           |
|---------------------------------|-----------------------------------------------------------|
| Work Type                       | Reciprocating work by Grid Switch                         |
| Power Model                     | Power generation by mechanical force(no battery required) |
| Work Frequency                  | 433MHz                                                    |
| Number Keys                     | 1 Key                                                     |
| Colour                          | Black                                                     |
| Lifetime                        | 100,000 times                                             |
| Distance                        | 20m (indoor)                                              |
| Work Environment<br>Temperature | 20°C - 55°C                                               |
| Weight                          | 15g                                                       |
| Certification                   | CE, ROHS, FCC, UKCA                                       |