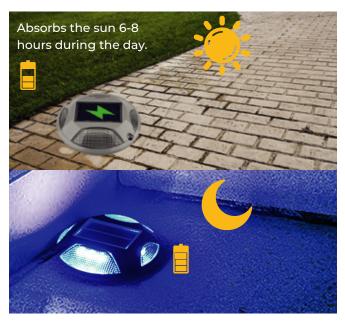

## **Features:**

- ▶ **Super bright:** High-efficiency solar panels, which are automatically and quickly charged during the day, and glow when night falls. 16 LED super bright chips can provide about 8-10 hours light up.
- ▶ **IP65 waterproof rating:** enough to cope with heavy rain. Using an aluminum alloy shell, foreign matter and dust will not enter the solar ground light.
- **Easy to install:** use screws to fix it on the ground, or use double-sided tape to stick it on a flat surface.
- ▶ **Pressure resistance**: The solar coating can withstand a maximum pressure of 2 tons. Even if a car or truck is riding on it, it will not be damaged. Under good lighting conditions, accidents can be prevented.
- ▶ Widely used: White solar dock lights can be used on roads, decks, docks, driveways, gardens, sidewalks, backyards, etc.
  Please note: When using it for the first time, please click the switch, and then place the solar prod-

uct under direct sunlight for 6-8 hours to charge the solar product. The solar deck light has only on/off mode, no dimming mode.