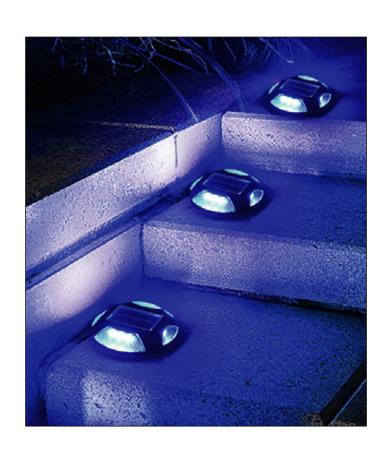

## **Features:**

- ▶ **Super bright:** High-efficiency solar panels, which are automatically and quickly charged during the day, and glow when night falls. 16 LED super bright chips can provide about 8-10 hours light up.
- ▶ **IP65 waterproof rating:** enough to cope with heavy rain. Using an aluminum alloy shell, foreign matter and dust will not enter the solar ground light.
- **Easy to install:** use screws to fix it on the ground, or use double-sided tape to stick it on a flat surface.
- ▶ **Pressure resistance**: The solar coating can withstand a maximum pressure of 2 tons. Even if a car or truck is riding on it, it will not be damaged. Under good lighting conditions, accidents can be prevented.
- ▶ Widely used: White solar dock lights can be used on roads, decks, docks, driveways, gardens, sidewalks, backyards, etc.
  Please note: When using it for the first time, please click the switch, and then place the solar prod-

uct under direct sunlight for 6-8 hours to charge the solar product. The solar deck light has only on/off mode, no dimming mode.