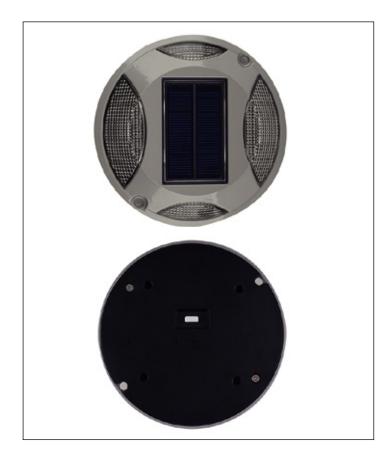

# **Technical Specifications:**

| <u> </u>       |                            |
|----------------|----------------------------|
| Housing color  | Grey                       |
| Material       | Aluminum & PC              |
| LED chip       | SMD2835 x 16PCS            |
| Solar panel    | 2V/0.3W                    |
| Battery        | 1.2V AA Ni-Mh 800mah       |
| Charge time    | 8hours                     |
| Work time      | 6-8hours                   |
| IP Grade       | IP65                       |
| Bearing weight | 2000KGS                    |
| Switch type    | 2 lighting mode:6000K+blue |