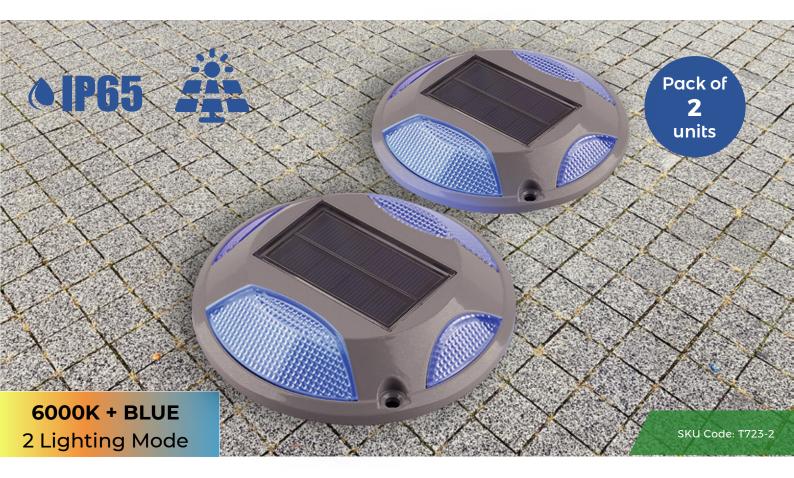

# Solar Powered Ground Light

(6000K+BLUE) Solar ground light: 16 LEDs, Solar panel: Poly-silicon 2V/0.3W, Ni-MH battery: 1 pc 1.2V / 800mAh

# **Technical Specifications:**

| <u> </u>       |                            |
|----------------|----------------------------|
| Housing color  | Grey                       |
| Material       | Aluminum & PC              |
| LED chip       | SMD2835 x 16PCS            |
| Solar panel    | 2V/0.3W                    |
| Battery        | 1.2V AA Ni-Mh 800mah       |
| Charge time    | 8hours                     |
| Work time      | 6-8hours                   |
| IP Grade       | IP65                       |
| Bearing weight | 2000KGS                    |
| Switch type    | 2 lighting mode:6000K+blue |