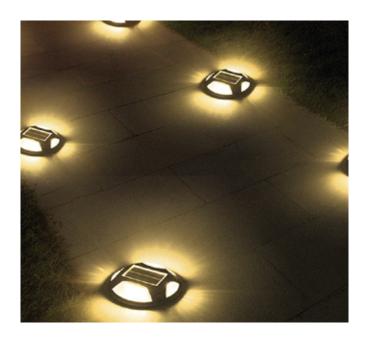

# Solar Powered Ground Light

(6000K+BLUE) Solar ground light: 16 LEDs, Solar panel: Poly-silicon 2V/0.3W, Ni-MH battery: 1 pc 1.2V / 800mAh

## **Features:**

- ▶ **Super bright:** High-efficiency solar panels, which are automatically and quickly charged during the day, and glow when night falls. 16 LED super bright chips can provide about 8-10 hours light up.
- ▶ **IP65 waterproof rating:** enough to cope with heavy rain. Using an aluminum alloy shell, foreign matter and dust will not enter the solar ground light.
- **Easy to install:** use screws to fix it on the ground, or use double-sided tape to stick it on a flat surface.
- ▶ **Pressure resistance**: The solar coating can withstand a maximum pressure of 2 tons. Even if a car or truck is riding on it, it will not be damaged. Under good lighting conditions, accidents can be prevented.
- ▶ Widely used: White solar dock lights can be used on roads, decks, docks, driveways, gardens, sidewalks, backyards, etc.
  Please note: When using it for the first time, please click the switch, and then place the solar prod-