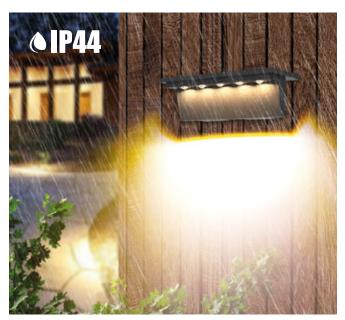

# **Features:**

- Built-in Ni-Mh battery support long working time after enough charged.
- ▶ With 5 LEDs: Super Bright, brighter than other step light on the market. Irradiate for a long time at night and shut down during the day.
- ▶ **Fast & Easy Installation:** No cables, easy to install. Just use 2 wall anchor and screw, simply screw it onto the surface, that could be done to mount. Use as wall light, fence light and step light available.
- ▶ **Solar Powered:** The solar cell charge 6-8Hrs under the standard sunshine, then the light can working 8-10Hrs.
- ▶ **Lightweight Design:** ABS plastic with Corrosion-resistant, heat-resistant, IP44 and durable enough to last for years. No pollution, energy-saving, and environmental protection.

# **Technical Specifications:**

| LED            | SMD5050 x 5pcs        |
|----------------|-----------------------|
| ССТ            | 3000K + 6000K         |
| Solar panel:   | Poly-Silicon, 2V/1W   |
| Battery        | Ni-MH 1.2V 1200mAh AA |
| Charging time: | >8 hours              |
| Working time:  | 12 hours              |
| IP Grade:      | IP44                  |
| Material       | ABS                   |