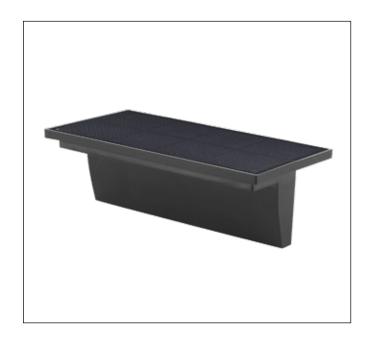

# Solar Powered Deck/Fence LED Lights

with 5 LEDs, 2 colours switchable- 3000K-6000K, Solar panel: Poly-silicon, 2V/IW, Ni-MH battery: 1.2V 1200mAh (Pack of 2)

# **Features:**

- Built-in Ni-Mh battery support long working time after enough charged.
- ▶ With 5 LEDs: Super Bright, brighter than other step light on the market. Irradiate for a long time at night and shut down during the day.
- ▶ **Fast & Easy Installation:** No cables, easy to install. Just use 2 wall anchor and screw, simply screw it onto the surface, that could be done to mount. Use as wall light, fence light and step light available.
- ▶ **Solar Powered:** The solar cell charge 6-8Hrs under the standard sunshine, then the light can working 8-10Hrs.
- ▶ **Lightweight Design:** ABS plastic with Corrosion-resistant, heat-resistant, IP44 and durable enough to last for years. No pollution, energy-saving, and environmental protection.

# **Technical Specifications:**

| LED            | SMD5050 x 5pcs        |
|----------------|-----------------------|
| ССТ            | 3000K + 6000K         |
| Solar panel:   | Poly-Silicon, 2V/1W   |
| Battery        | Ni-MH 1.2V 1200mAh AA |
| Charging time: | >8 hours              |
| Working time:  | 12 hours              |
| IP Grade:      | IP44                  |
| Material       | ABS                   |