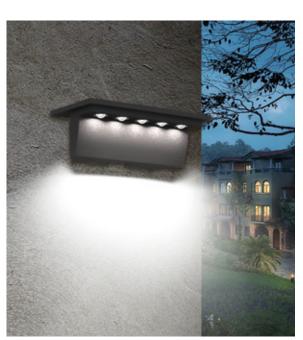

# Solar Powered Deck/Fence LED Lights

with 5 LEDs, 2 colours switchable- 3000K-6000K, Solar panel: Poly-silicon, 2V/IW, Ni-MH battery: 1.2V 1200mAh (Pack of 2)

# **Features:**

- Built-in Ni-Mh battery support long working time after enough charged.
- ▶ With 5 LEDs: Super Bright, brighter than other step light on the market. Irradiate for a long time at night and shut down during the day.
- ▶ **Fast & Easy Installation:** No cables, easy to install. Just use 2 wall anchor and screw, simply screw it onto the surface, that could be done to mount. Use as wall light, fence light and step light available.
- ▶ **Solar Powered:** The solar cell charge 6-8Hrs under the standard sunshine, then the light can working 8-10Hrs.
- ▶ **Lightweight Design:** ABS plastic with Corrosion-resistant, heat-resistant, IP44 and durable enough to last for years. No pollution, energy-saving, and environmental protection.