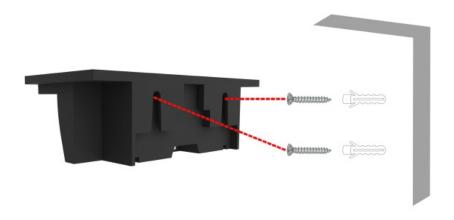

# **Installation**

# **Features:**

- Built-in Ni-Mh battery support long working time after enough charged.
- ▶ With 5 LEDs: Super Bright, brighter than other step light on the market. Irradiate for a long time at night and shut down during the day.
- ▶ **Fast & Easy Installation:** No cables, easy to install. Just use 2 wall anchor and screw, simply screw it onto the surface, that could be done to mount. Use as wall light, fence light and step light available.
- ▶ **Solar Powered:** The solar cell charge 6-8Hrs under the standard sunshine, then the light can working 8-10Hrs.
- ▶ **Lightweight Design:** ABS plastic with Corrosion-resistant, heat-resistant, IP44 and durable enough to last for years. No pollution, energy-saving, and environmental protection.