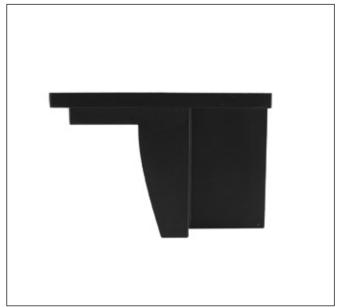

l light, fence light and step light available.
- ▶ **Solar Powered:** The solar cell charge 6-8Hrs under the standard sunshine, then the light can working 8-10Hrs.
- ▶ **Lightweight Design:** ABS plastic with Corrosion-resistant, heat-resistant, IP44 and durable enough to last for years. No pollution, energy-saving, and environmental protection.





# **Technical Specifications:**

| LED            | SMD5050 x 5pcs        |
|----------------|-----------------------|
| ССТ            | 3000K + 6000K         |
| Solar panel:   | Poly-Silicon, 2V/1W   |
| Battery        | Ni-MH 1.2V 1200mAh AA |
| Charging time: | >8 hours              |
| Working time:  | 12 hours              |
| IP Grade:      | IP44                  |
| Material       | ABS                   |



# **Installation**













## Warning

- · Please check the package received is not damaged and is unopened.
- Ensure the Solar product is charged for at least 6-8 hours before first-time use.
- The distance between the light fixture and any flammable materials must be more than 20cm.
- · Please read the manual carefully to understand the features of the product.
- · Kindly keep the unit away from children.
- · Kindly keep the fixture away from open flames or external heat sources, or UV rays.
- · For recycling, kindly follow the local norms such as WEE.

## Thank you for choosing ENER-J!

Customer satisfaction is our TOP priority, please let us know how you felt about your experience. Happy? We are so happy that you are pleased with our product. Feel free to express your newfound joy! Share your experience