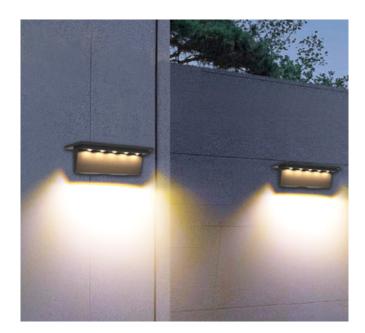

# **Features:**

- Built-in Ni-Mh battery support long working time after enough charged.
- ▶ With 5 LEDs: Super Bright, brighter than other step light on the market. Irradiate for a long time at night and shut down during the day.
- ▶ **Fast & Easy Installation:** No cables, easy to install. Just use 2 wall anchor and screw, simply screw it onto the surface, that could be done to mount. Use as wall light, fence light and step light available.
- ▶ **Solar Powered:** The solar cell charge 6-8Hrs under the standard sunshine, then the light can working 8-10Hrs.
- ▶ **Lightweight Design:** ABS plastic with Corrosion-resistant, heat-resistant, IP44 and durable enough to last for years. No pollution, energy-saving, and environmental protection.

# **Technical Specifications:**

| LED            | SMD5050 x 5pcs        |
|----------------|-----------------------|
| ССТ            | 3000K + 6000K         |
| Solar panel:   | Poly-Silicon, 2V/1W   |
| Battery        | Ni-MH 1.2V 1200mAh AA |
| Charging time: | >8 hours              |
| Working time:  | 12 hours              |
| IP Grade:      | IP44                  |
| Material       | ABS                   |