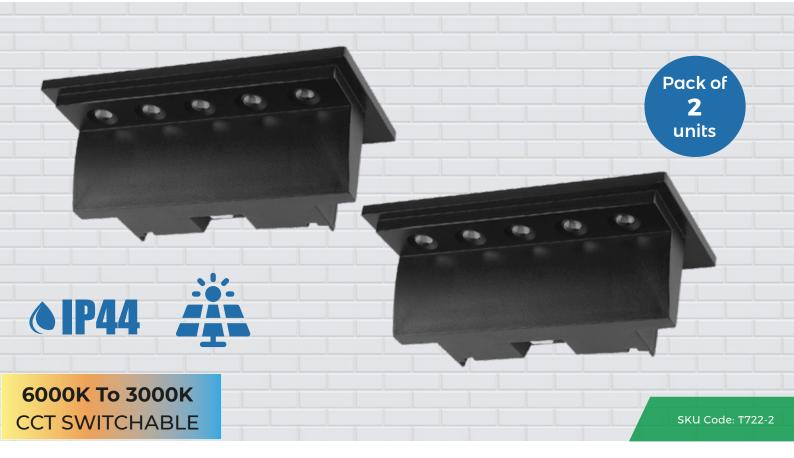

# Solar Powered Deck/Fence LED Lights

with 5 LEDs, 2 colours switchable- 3000K-6000K, Solar panel: Poly-silicon, 2V/IW, Ni-MH battery: 1.2V 1200mAh (Pack of 2)

# **Features:**

- Built-in Ni-Mh battery support long working time after enough charged.
- ▶ With 5 LEDs: Super Bright, brighter than other step light on the market. Irradiate for a long time at night and shut down during the day.
- ▶ **Fast & Easy Installation:** No cables, easy to install. Just use 2 wall anchor and screw, simply screw it onto the surface, that could be done to mount. Use as wall light, fence light and step light available.
- ▶ **Solar Powered:** The solar cell charge 6-8Hrs under the standard sunshine, then the light can working 8-10Hrs.
- ▶ **Lightweight Design:** ABS plastic with Corrosion-resistant, heat-resistant, IP44 and durable enough to last for years. No pollution, energy-saving, and environmental protection.

# **Technical Specifications:**

| LED            | SMD5050 x 5pcs        |
|----------------|-----------------------|
| ССТ            | 3000K + 6000K         |
| Solar panel:   | Poly-Silicon, 2V/1W   |
| Battery        | Ni-MH 1.2V 1200mAh AA |
| Charging time: | >8 hours              |
| Working time:  | 12 hours              |
| IP Grade:      | IP44                  |
| Material       | ABS                   |