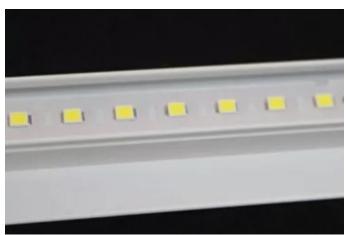

### **Suspension Installation**

Thick & high light transmittance cover

Soft & durable DC connector

**Good Soldering connection** 

High brightness & high CRI SMD2835