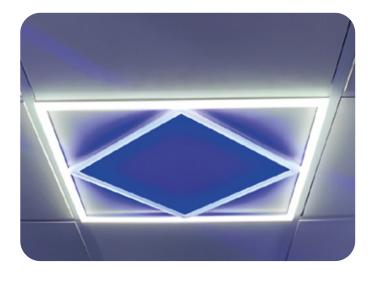

# 60x60 40W 4000 Lumens Double Square Borderline

## 6000K on border and Blue Inside

### **Features:**

- Cost effective, High brightness, Energy saving, Recessed Ceiling Lights
- Unique and Innovative Design of double Squares, provides a very welcoming experience for your customers
- ▶ These fittings replace the standard LED 600 x 600 panel light, easily sitting around the edge of tile simply placing the centre grid tile back on top. Gives a very unique effect, visually appealing and modern.
- Use in offices, retail shops and hospitality sectors to illuminate the area with existing ceiling grid 600 x 600mm or 595 x 595mm
- Light weight for easy installation & storage
- Emergency Battery Pack and Hanging Kits available as an add-on