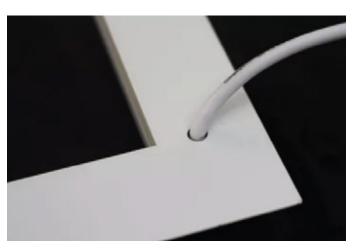

### **Suspension Installation**

Thick & high light transmittance cover

Soft & durable DC connector

**Good Soldering connection** 

High brightness & high CRI SMD2835