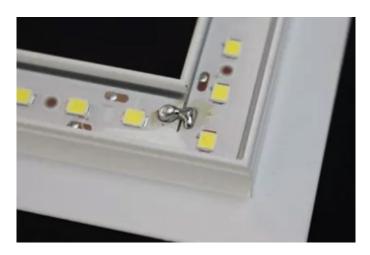

### **Suspension Installation**

Thick & high light transmittance cover

Soft & durable DC connector

**Good Soldering connection** 

High brightness & high CRI SMD2835