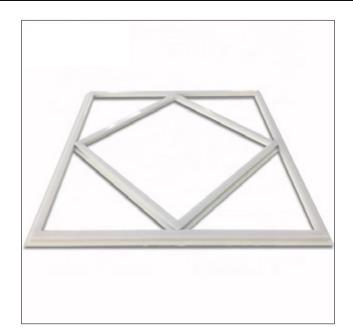

# 60x60 40W 4000 Lumens Double Square Borderline

### **Features:**

- Cost effective, High brightness, Energy saving, Recessed Ceiling Lights
- Unique and Innovative Design of double Squares, provides a very welcoming experience for your customers
- ▶ These fittings replace the standard LED 600 x 600 panel light, easily sitting around the edge of tile simply placing the centre grid tile back on top. Gives a very unique effect, visually appealing and modern.
- Use in offices, retail shops and hospitality sectors to illuminate the area with existing ceiling grid 600 x 600mm or 595 x 595mm
- Light weight for easy installation & storage
- Emergency Battery Pack and Hanging Kits available as an add-on