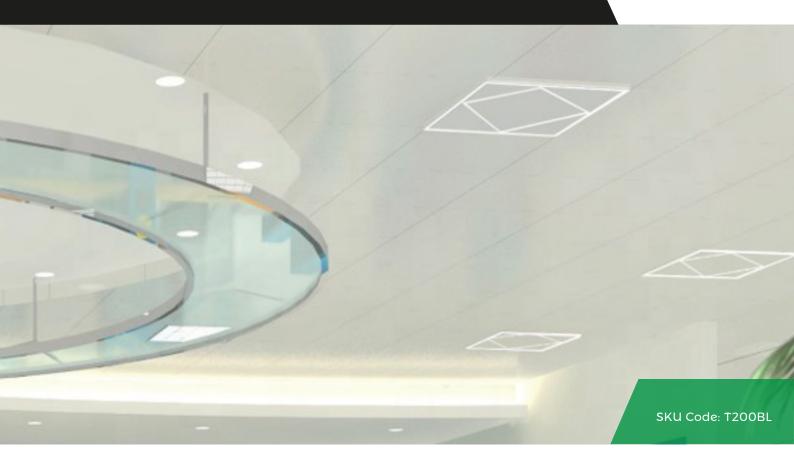

# 60x60 40W 4000 Lumens Double Square Borderline

## 6000K on border and Blue Inside

### **Features:**

- Cost effective, High brightness, Energy saving, Recessed Ceiling Lights
- Unique and Innovative Design of double Squares, provides a very welcoming experience for your customers
- ▶ These fittings replace the standard LED 600 x 600 panel light, easily sitting around the edge of tile simply placing the centre grid tile back on top. Gives a very unique effect, visually appealing and modern.
- Use in offices, retail shops and hospitality sectors to illuminate the area with existing ceiling grid 600 x 600mm or 595 x 595mm
- Light weight for easy installation & storage
- Emergency Battery Pack and Hanging Kits available as an add-on