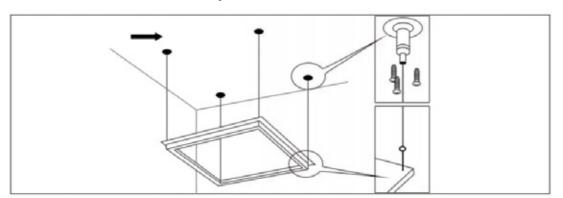

Specification:**

| Wattage:         | 40W                           |
|------------------|-------------------------------|
| LED Color:       | 6000K                         |
| LED Driver:      | CE & EMC passed               |
| Input Voltage:   | AC220-240V                    |
| Power Factor:    | Pf>0.9                        |
| Number of beads: | 504PCS                        |
| LED Type:        | SMD2835                       |
| CRI:             | Ra>80                         |
| Lumen:           | 4000                          |
| Warranty:        | 3 years                       |
| Application:     | office, factory, supermarket, |



## Photometric diagram













### **Recessed Installation**



#### **Surface Mounted Installation**



### **Suspension Installation**





Thick & high light transmittance cover



Soft & durable DC connector



**Good Soldering connection** 



High brightness & high CRI SMD2835

#### Thank you for choosing ENER-J!

Customer satisfaction is our TOP priority, please let us know how you felt about your experience. Happy? We are so happy that you are pleased with our product. Feel free to express your newfound joy! Share your experience by writing a review

Not Happy? If you are not fully satisfied with the item you received, have any problems like damages, or questions, please contact us. We typically respond within 24-48 hours.

### Have a question? We're happy to help!

Contact us on:

T: +44 (0)1291 446 105 E: support@ener-j.co.uk

Lines are open Mon - Fri (8am to 4pm)