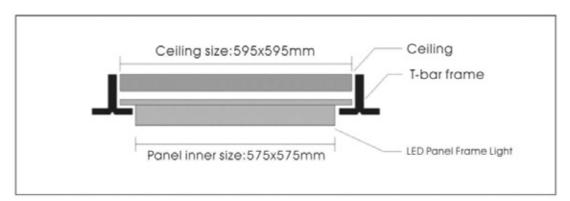

ncy Battery Pack and Hanging Kits available as an add-on



### **Technical Specification:**

| Wattage:         | 40W                           |
|------------------|-------------------------------|
| LED Color:       | 6000K                         |
| LED Driver:      | CE & EMC passed               |
| Input Voltage:   | AC220-240V                    |
| Power Factor:    | Pf>0.9                        |
| Number of beads: | 504PCS                        |
| LED Type:        | SMD2835                       |
| CRI:             | Ra>80                         |
| Lumen:           | 4000                          |
| Warranty:        | 3 years                       |
| Application:     | office, factory, supermarket, |



## Photometric diagram













### **Recessed Installation**



#### **Surface Mounted Installation**



### **Suspension Installation**





Thick & high light transmittance cover



Soft & durable DC connector



**Good Soldering connection** 



High brightness & high CRI SMD2835

#### Thank you for choosing ENER-J!

Customer satisfaction is our TOP priority, please let us know how you felt about your experience. Happy? We are so happy that you are pleased with our product. Feel free to express your newfound joy! Share your experience by writing a review

Not Happy? If you are not fully satisfied with the item you received, have any problems like damages, or questions, please contact us. We typically respond within 24-48 hours.

### Have a question? We're happy to help!

Contact us on:

T: +44 (0)1291 446 105 E: support@ener-j.co.uk

Lines are ope