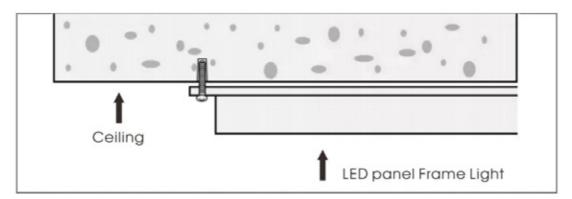

le as an add-on



### **Technical Specification:**

| Wattage:         | 40W                           |
|------------------|-------------------------------|
| LED Color:       | 6000K                         |
| LED Driver:      | CE & EMC passed               |
| Input Voltage:   | AC220-240V                    |
| Power Factor:    | Pf>0.9                        |
| Number of beads: | 504PCS                        |
| LED Type:        | SMD2835                       |
| CRI:             | Ra>80                         |
| Lumen:           | 4000                          |
| Warranty:        | 3 years                       |
| Application:     | office, factory, supermarket, |



## Photometric diagram













### **Recessed Installation**



#### **Surface Mounted Installation**



### **Suspension Installation**





Thick & high light transmittance cover



Soft & durable DC connector



**Good Soldering connection** 



High brightness & high CRI SMD2835

#### Thank you for choosing ENER-J!

Customer satisfaction is our TOP priority, please let us know how you felt about your experience. Happy? We are so happy that you are pleased with our product. Feel free to express your newfound joy! Share your experience by writing a review

Not Happy? If you are not fully satisfied with the item you received, have any problems like damages, or questions, please contact us. We typically respond within 24-48 hours.

### Have a question? We're happy to help!

Contact us on:

T: +44 (0)1291 446 105 E: support@ener-j.co.uk

Lines are open Mon - Fri (8am to 4pm)