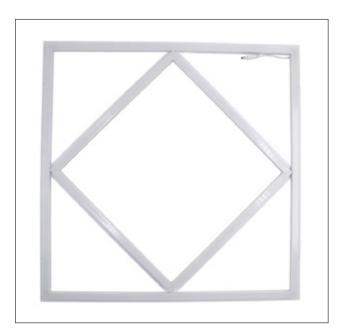

# 60x60 40W 4000 Lumens Double Square Borderline

### **Features:**

- Cost effective, High brightness, Energy saving, Recessed Ceiling Lights
- Unique and Innovative Design of double Squares, provides a very welcoming experience for your customers
- ▶ These fittings replace the standard LED 600 x 600 panel light, easily sitting around the edge of tile simply placing the centre grid tile back on top. Gives a very unique effect, visually appealing and modern.
- Use in offices, retail shops and hospitality sectors to illuminate the area with existing ceiling grid 600 x 600mm or 595 x 595mm
- Light weight for easy installation & storage
- Emergency Battery Pack and Hanging Kits available as an add-on