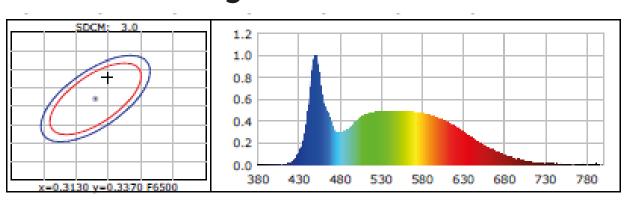

ht for easy installation & storage
- Emergency Battery Pack and Hanging Kits available as an add-on



### **Technical Specification:**

| Wattage:         | 40W                           |
|------------------|-------------------------------|
| LED Color:       | 6000K                         |
| LED Driver:      | CE & EMC passed               |
| Input Voltage:   | AC220-240V                    |
| Power Factor:    | Pf>0.9                        |
| Number of beads: | 504PCS                        |
| LED Type:        | SMD2835                       |
| CRI:             | Ra>80                         |
| Lumen:           | 4000                          |
| Warranty:        | 3 years                       |
| Application:     | office, factory, supermarket, |



## Photometric diagram













### **Recessed Installation**



#### **Surface Mounted Installation**



### **Suspension Installation**





Thick & high light transmittance cover



Soft & durable DC connector



**Good Soldering connection** 



High brightness & high CRI SMD2835

#### Thank you for choosing ENER-J!

Customer satisfaction is our TOP priority, please let us know how you felt about your experience. Happy? We are so happy that you are pleased with our product. Feel free to express your newfound joy! Share your experience by writing a review

Not Happy? If you are not fully satisfied with the item you received, have any problems like damages, or questions, please contact us. We typically respond within 24-48 hours.

### Have a question? We're happy to help!

Contact us on:

T: +44 (0)1291 446