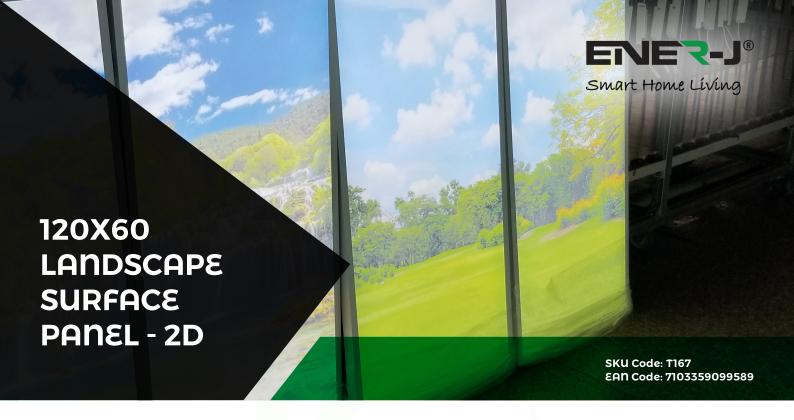

2pcs/set of 120X60 Landscape Surface Panel with Sky/Grass/Tree 2D landscape & Flicker Free Driver

## Description

The LED panel lights-landscape kit-are designed to mount on the wall in the room with little or no sunshine. They offer a very attractive and aesthetic appearance, and provide auxiliary lighting function. The flicker free light rays can also release fatigue of eyes.