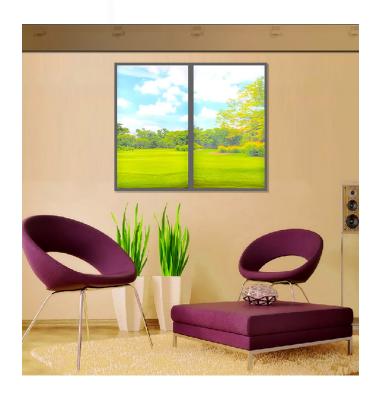

## Description

The LED panel lights-landscape kit-are designed to mount on the wall in the room with little or no sunshine. They offer a very attractive and aesthetic appearance, and provide auxiliary lighting function. The flicker free light rays can also release fatigue of eyes.