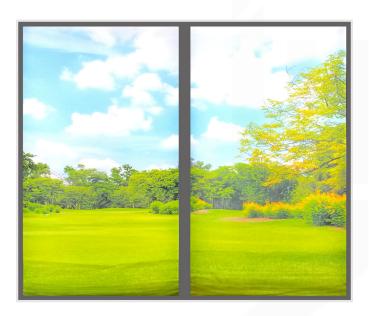

2pcs/set of 120X60 Landscape Surface Panel with Sky/Grass/Tree 2D landscape & Flicker Free Driver

## Description

The LED panel lights-landscape kit-are designed to mount on the wall in the room with little or no sunshine. They offer a very attractive and aesthetic appearance, and provide auxiliary lighting function. The flicker free light rays can also release fatigue of eyes.