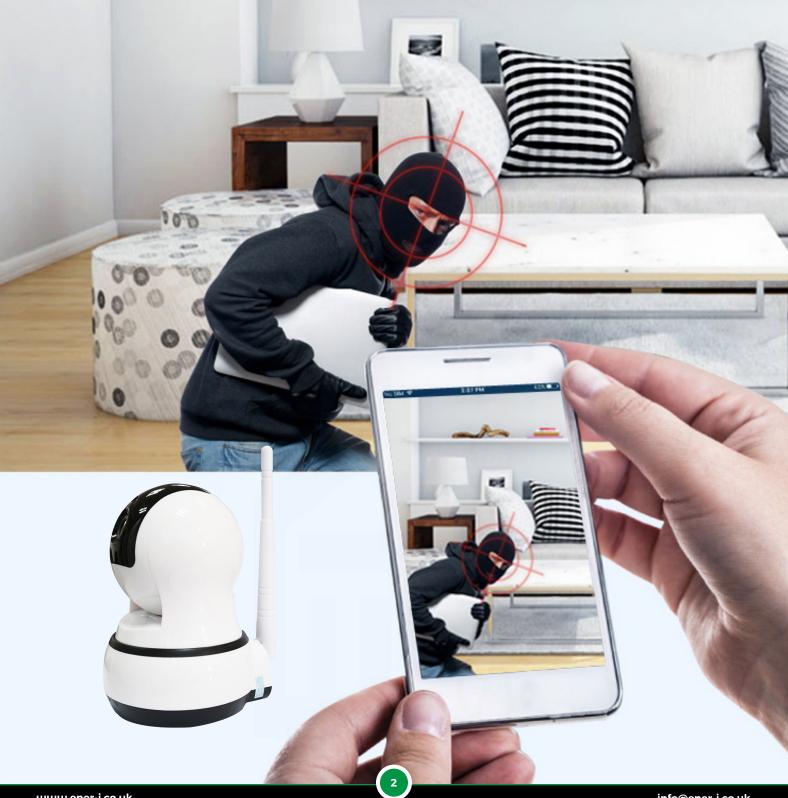

## **Product Details**

- Easy Operation: Setting no need PC. You can easily realize all the function via the APP
- Alarm: Support Motion detection alarm, Phone push alarm, Email alarm, Whistle alarm
- · Control your camera remotely with 355° Pan & 120° Tilt.
- · 1280 x 720p HD quality
- · Two-way Talk Anytime Anywhere. Built-in high quality speaker and microphone
- Save alarm recordings directly to an SD card
- · Receive alerts via email/FTP whenever motion is detected

## Features

- · Plug &Play (P2P), No Need DDNS, No Need Port Forwarding.
- Setting No Need PC. You Can Easily Realize All The Function Via The APP.
- · Support Max 64GB Micro SD Card Recording (Micro SD Card Must Be FAT32 File System Format), Support Remote Playback.
- Motion Detection Alarm, Whistle Alarm.
- Wifi Setup, Unplug The Ethernet Cable. All Setup Are Via Phone APP.
- Remote View By Mobile Device Including Android, IPhone, IPad And PC