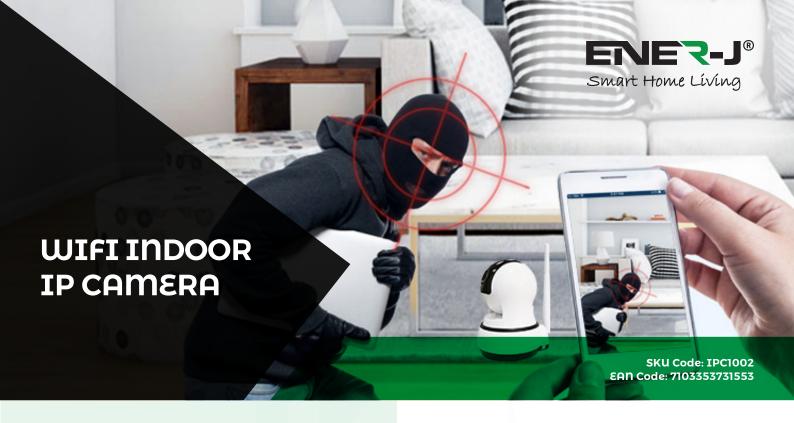

## Wifi Indoor IP Camera with Motion Sensor, 2 way Audio and Night Vision

**YooSee** 

## **Product Details**

- Easy Operation: Setting no need PC. You can easily realize all the function via the APP
- Alarm: Support Motion detection alarm, Phone push alarm, Email alarm, Whistle alarm
- · Control your camera remotely with 355° Pan & 120° Tilt.
- · 1280 x 720p HD quality
- · Two-way Talk Anytime Anywhere. Built-in high quality speaker and microphone
- Save alarm recordings directly to an SD card
- · Receive alerts via email/FTP whenever motion is detected

## Features

- · Plug &Play (P2P), No Need DDNS, No Need Port Forwarding.
- Setting No Need PC. You Can Easily Realize All The Function Via The APP.
- · Support Max 64GB Micro SD Card Recording (Micro SD Card Must Be FAT32 File System Format), Support Remote Playback.
- Motion Detection Alarm, Whistle Alarm.
- Wifi Setup, Unplug The Ethernet Cable. All Setup Are Via Phone APP.
- Remote View By Mobile Device Including Android, IPhone, IPad And PC