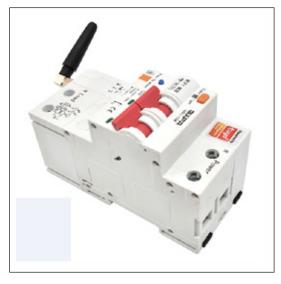

# Smart Wifi Circuit Breaker

Automatic Swtich Overload Short Circuit Protection MCB 2P AC 230V 63A

**SKU CODE:** 

**SHA8003** 

Ean Code on box:

5061004710246

**Packing** 

Inner Oty

#### Package include

1.Smart Circuit Breaker\*1,

2.Short Antenna\*1:11cm

3.Long Antenna\*1: 150cm

4.User Manual\*1

| Technical Parameters              |             |
|-----------------------------------|-------------|
| SKU                               | SHA8003     |
| Rated Voltage                     | C230V       |
| Rated Frequency                   | 50Hz        |
| Number of Poles                   | 2P          |
| Rated Current(In)                 | 63A         |
| Mechanical life                   | 10000 times |
| Electrical life                   | 4000 times  |
| Protection level                  | IP20        |
| Maximum wiring capacity           | 50mm2       |
| Tightening torque                 | 4-5Nm       |
| Certificate                       | CE          |
| Short and Long antenna            |             |
| Settable current range            | 1~63A       |
| Settable voltage range            | 110~310V    |
| Settable over-voltage range       | 300V        |
| Settable leakage protection range | 10-90mA     |