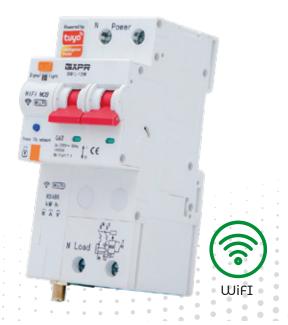

# Smart Wifi Circuit Breaker

Automatic Swtich Overload Short Circuit Protection MCB 2P AC 230V 63A

**SKU CODE:** 

**SHA8003** 

Ean Code on box:

5061004710246

**Packing** 

Inner Oty

### **Features**

- Expense Management: Setting prepaid energy, charge energy and clear energy.
- Monitor Function: Electricity consumption, Ampere, Voltage real-time display and records.
- Adjustable setting function: Setting alarm of Overload, Leakage, High Temperature, Over-current, over-voltage, under-voltage and insufficient balance warning.
- Stronger Connectivity: Smart Circuit Breaker comes with 2
   Antenna's. Short Antenna if the installation is in open (not in an enclosed metal box) and Long Antenna if the installation is inside metal enclosures. The long Antenna is with a magnetic base so can stick in the metal box outside, keeping the device online always.
- **Smart Home management:** Wireless control complete equipment protection function.