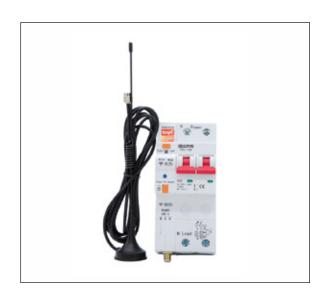

### **Features**

- Expense Management: Setting prepaid energy, charge energy and clear energy.
- Monitor Function: Electricity consumption, Ampere, Voltage real-time display and records.
- Adjustable setting function: Setting alarm of Overload, Leakage, High Temperature, Over-current, over-voltage, under-voltage and insufficient balance warning.
- Stronger Connectivity: Smart Circuit Breaker comes with 2
   Antenna's. Short Antenna if the installation is in open (not in an enclosed metal box) and Long Antenna if the installation is inside metal enclosures. The long Antenna is with a magnetic base so can stick in the metal box outside, keeping the device online always.
- **Smart Home management:** Wireless control complete equipment protection function.

#### Package include

1.Smart Circuit Breaker\*1,

2.Short Antenna\*1:11cm

3.Long Antenna\*1: 150cm

4.User Manual\*1

| Technical Parameters              |             |
|-----------------------------------|-------------|
| SKU                               | SHA8003     |
| Rated Voltage                     | C230V       |
| Rated Frequency                   | 50Hz        |
| Number of Poles                   | 2P          |
| Rated Current(In)                 | 63A         |
| Mechanical life                   | 10000 times |
| Electrical life                   | 4000 times  |
| Protection level                  | IP20        |
| Maximum wiring capacity           | 50mm2       |
| Tightening torque                 | 4-5Nm       |
| Certificate                       | CE          |
| Short and Long antenna            |             |
| Settable current range            | 1~63A       |
| Settable voltage range            | 110~310V    |
| Settable over-voltage range       | 300V        |
| Settable leakage protection range | 10-90mA     |