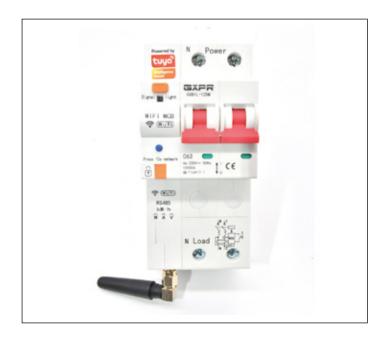

# Smart Wifi Circuit Breaker

Automatic Swtich Overload Short Circuit Protection MCB 2P AC 230V 63A

**SKU CODE:** 

**SHA8003** 

Ean Code on box:

5061004710246

**Packing** 

Inner Oty

### **Features**

- Expense Management: Setting prepaid energy, charge energy and clear energy.
- Monitor Function: Electricity consumption, Ampere, Voltage real-time display and records.
- Adjustable setting function: Setting alarm of Overload, Leakage, High Temperature, Over-current, over-voltage, under-voltage and insufficient balance warning.
- Stronger Connectivity: Smart Circuit Breaker comes with 2
   Antenna's. Short Antenna if the installation is in open (not in an enclosed metal box) and Long Antenna if the installation is inside metal enclosures. The long Antenna is with a magnetic base so can stick in the metal box outside, keeping the device online always.
- **Smart Home management:** Wireless control complete equipment protection function.

#### Package include

1.Smart Circuit Breaker\*1,

2.Short Antenna\*1:11cm

3.Long Antenna\*1: 150cm

4.User Manual\*1

| Technical Parameters              |             |
|-----------------------------------|-------------|
| SKU                               | SHA8003     |
| Rated Voltage                     | C230V       |
| Rated Frequency                   | 50Hz        |
| Number of Poles                   | 2P          |
| Rated Current(In)                 | 63A         |
| Mechanical life                   | 10000 times |
| Electrical life                   | 4000 times  |
| Protection level                  | IP20        |
| Maximum wiring capacity           | 50mm2       |
| Tightening torque                 | 4-5Nm       |
| Certificate                       | CE          |
| Short and Long antenna            |             |
| Settable current range            | 1~63A       |
| Settable voltage range            | 110~310V    |
| Settable over-voltage range       | 300V        |
| Settable leakage protection range | 10-90mA     |