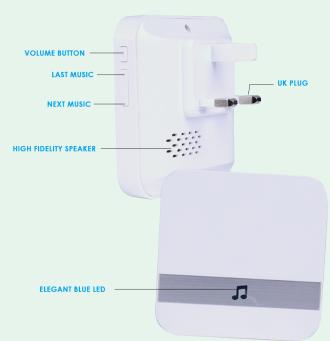

## **Functions**

- U.K. Plug (95V-265V AC Output)
- · High Quality Chime Speaker
- Music Key: Short press to select Music & long press for Pairing
- Volume UP/DOWN: To Adjust 8 levels of Music Volume

#### Pairing

Power the Chime ⇒ Press Music Key (Short Press) to select your favorite Chime Music ⇒ Then hold Music Key for 5 seconds till you see the Flashing LEDs on front ⇒ Press your ENERJ Doorbell button once ⇒ The Chime will now play your selected Chime Music. This means its successfully matched. If unsuccessful please try again.