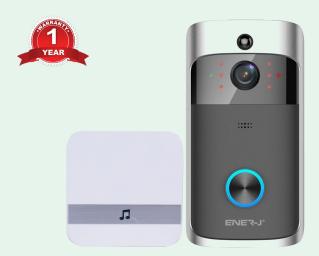

# Chime for Smart Eco Wireless Video Door Bell (SHA5284)

### Description

- Low power AC plug Chimes gets plugged into sockets directly and saves battery, protect environment and is very convenient.
- Super-strong Receiver suitable for houses, office buildings, hotels, building receptions, warehouse, factories, construction sites, etc.
- No signal interference if same/similar chimes are installed in neighborhood. Only the paired chimes will play once the Doorbell is pressed.
- · One Doorbell can be paired with multiple Chimes.

#### Characteristics

- Works with ENERJ DOORBELL
- · Wide Voltage: 90V-250V AC Input
- 1 Click Pairing (Very Easy for Pairing)
- · Low Power Consumption
- · Long Distance Wireless Signal Reception
- · 12 Different Music to choose
- · 8 Levels of controllable volume & clear sound
- · Intelligent Receiver Flashing Light